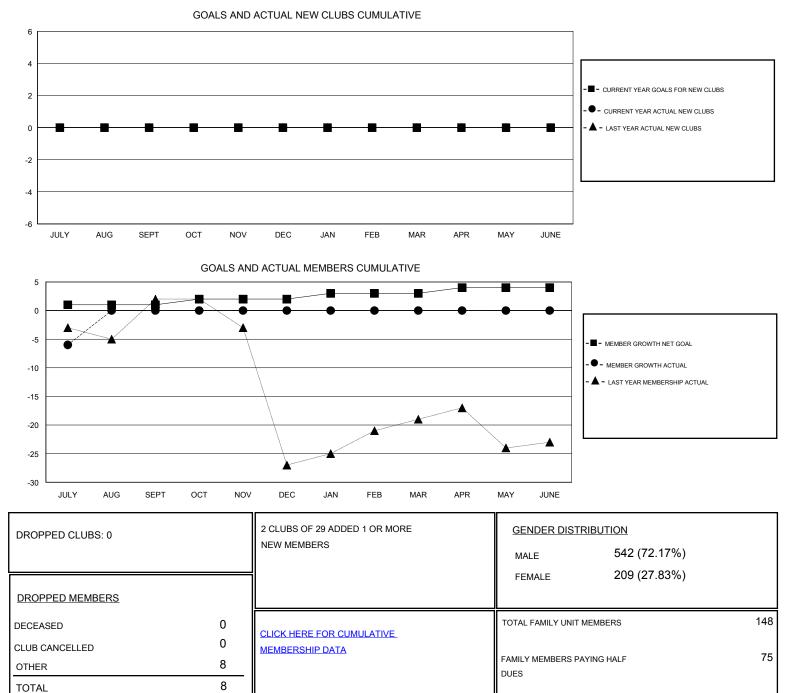

## District 38 N

Results as of: 7/31/2019

| GMT:                           | LOCATION NEBRASKA |   |   |                                  |   |   | GMT CA |
|--------------------------------|-------------------|---|---|----------------------------------|---|---|--------|
| Clubs<br>RESULTS FOR 2019-2020 |                   |   |   | Members<br>RESULTS FOR 2019-2020 |   |   |        |
|                                |                   |   |   |                                  |   |   |        |
| JULY/AUG/SEPT                  | 0                 | 0 | 0 | JULY/AUG/SEPT                    | 1 | 2 | 8      |
| OCT/NOV/DEC                    | 0                 | 0 | 0 | OCT/NOV/DEC                      | 1 | 0 | 0      |
| JAN/FEB/MAR                    | 0                 | 0 | 0 | JAN/FEB/MAR                      | 1 | 0 | 0      |
| APR/MAY/JUNE                   | 0                 | 0 | 0 | APR/MAY/JUNE                     | 1 | 0 | 0      |